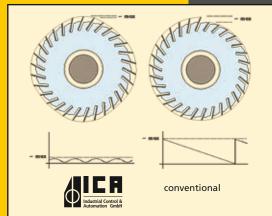

- Grinding of planing shafts;
- Grinding of milling cutters;
- Dividing unit linearly guided, mountable on both sides (option milling cutter grinding dividing unit fixed – hydroclamping);
- Division variably adjustable;
- Intelligent grinding sequence of the individual blades, selectable, to reduce the plane cut, also when grinding milling cutters;
- Fully automatic in-feed;
- Steplessly adjustable grinding disc speed;
- Steplessly adjustable feeds;
- Automatically optimised grinding process;
- Graphical control desk with user guidance;
- Adaptable to all planing shaft systems (fixed axles and bearings, hydroclamping);
- Fully encapsulated