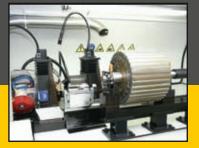

- Grinding of planing shafts;
- Grinding of milling cutters;
- Dividing unit linearly guided, mountable on both sides (option milling cutter grinding dividing unit fixed – hydroclamping);
- Division variably adjustable;
- Intelligent grinding sequence of the individual blades, selectable, to reduce the plane cut, also when grinding milling cutters;
- Fully automatic in-feed;
- Steplessly adjustable grinding disc speed;
- Steplessly adjustable feeds;
- Automatically optimised grinding process;
- Graphical control desk with user guidance;
- Adaptable to all planing shaft systems (fixed axles and bearings, hydroclamping);
- Fully encapsulated

#### **OPTIONS**

- 2-axis CNC grinding unit for grinding side milling cutters;
- Laser measurement unit for measuring planing heads incl. 4th CNC axis with data output facility;
- Label printer for identification-marking the planing heads;
- Fully automatic puller;
- Data storage device (storage/retrieval of tool data);
- Data transfer to planing machine;
- Video remote maintenance via the Internet