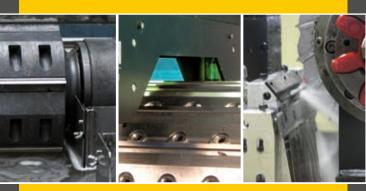

## **Planing head grinding machine**

Fully automatic, fully encapsulated CNC planing head and milling cutter grinding machine of the latest generation, with four linear and three rotational CNC axes, variable sliding feed, automatic variable division, automatic in-feed and optional laser measurement unit. For grinding planing shafts, planing heads and milling cutters.

- Grinding of planing shafts;
- Grinding of milling cutters;
- Dividing unit linearly guided, mountable on both sides (option milling cutter grinding dividing unit fixed – hydroclamping);
- Division variably adjustable;
- Intelligent grinding sequence of the individual blades, selectable, to reduce the plane cut, also when grinding milling cutters;
- Fully automatic in-feed;
- Steplessly adjustable grinding disc speed;
- Steplessly adjustable feeds;
- Automatically optimised grinding process;
- Graphical control desk with user guidance;
- Adaptable to all planing shaft systems (fixed axles and bearings, hydroclamping);
- Fully encapsulated