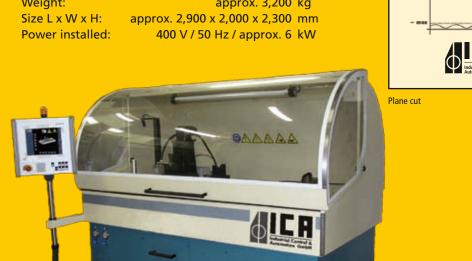

## **ICA-HSM 680/1380**

## **Planing head grinding machine**

Fully automatic, fully encapsulated CNC planing head and milling cutter grinding machine of the latest generation, with four linear and three rotational CNC axes, variable sliding feed, automatic variable division, automatic in-feed and optional laser measurement unit. For grinding planing shafts, planing heads and milling cutters.

# Planing head / milling cutter grinding machine

ICA-HSM 680/1380

The new generation.

### **TECHNICAL DATA**

Tool diameter 160-420 mm up to 680/1,380 mm Grinding length **Grinding motor** 1.1 kW Grinding disc speed 500-6,500 rpm

Cooling system with fill level monitoring: approx. 150 l Cooling rate: approx. 100 l/min Compressed air: 8-10 bar Weight: approx. 3,200 kg