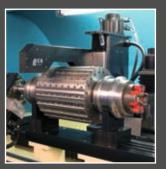

## **ICA-HSM 680/1380**

## **Planing head grinding machine**

Fully automatic, fully encapsulated CNC planing head and milling cutter grinding machine of the latest generation, with four linear and three rotational CNC axes, variable sliding feed, automatic variable division, automatic in-feed and optional laser measurement unit. For grinding planing shafts, planing heads and milling cutters.