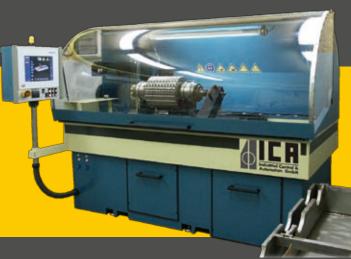

## **ICA-HSM 680/1380**

## **Planing head grinding machine**

Fully automatic, fully encapsulated CNC planing head and milling cutter grinding machine of the latest generation, with four linear and three rotational CNC axes, variable sliding feed, automatic variable division, automatic in-feed and optional laser measurement unit. For grinding planing shafts, planing heads and milling cutters.

# Planing head / milling cutter grinding machine

ICA-HSM 680/1380

The new generation.